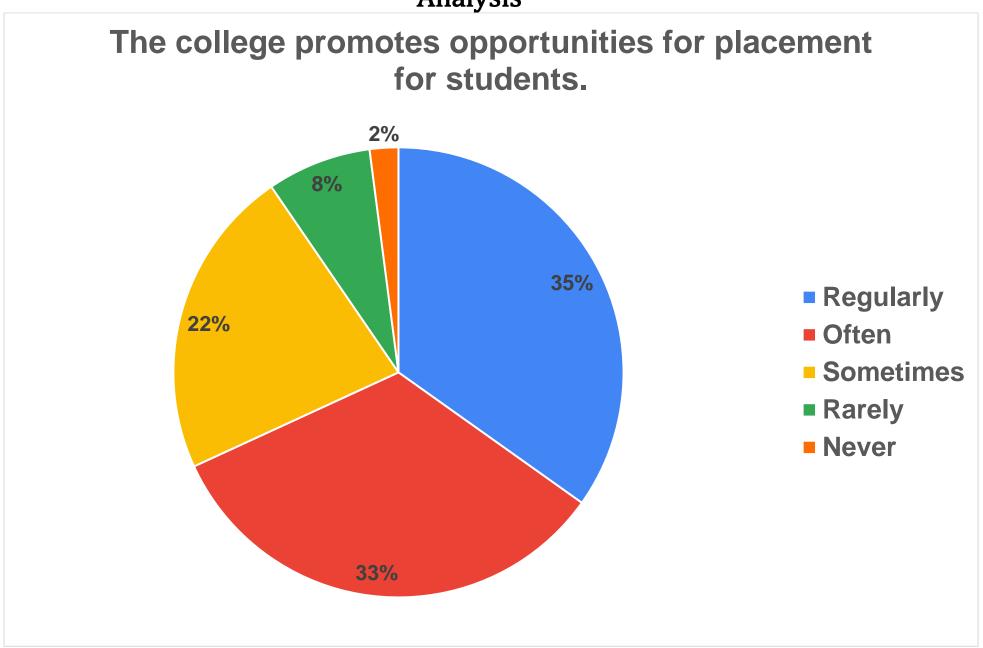

Teaching, Learning and Evaluation

Teacher's feedback to class on class interaction /assignments/ tutorial work /map work /projects/ open book tests etc.

Holistic development

How far does the college promote experiential learning (internships / projects etc.), participative learning (extra curricular activities) and leadership skills for enhancing learning experiences.