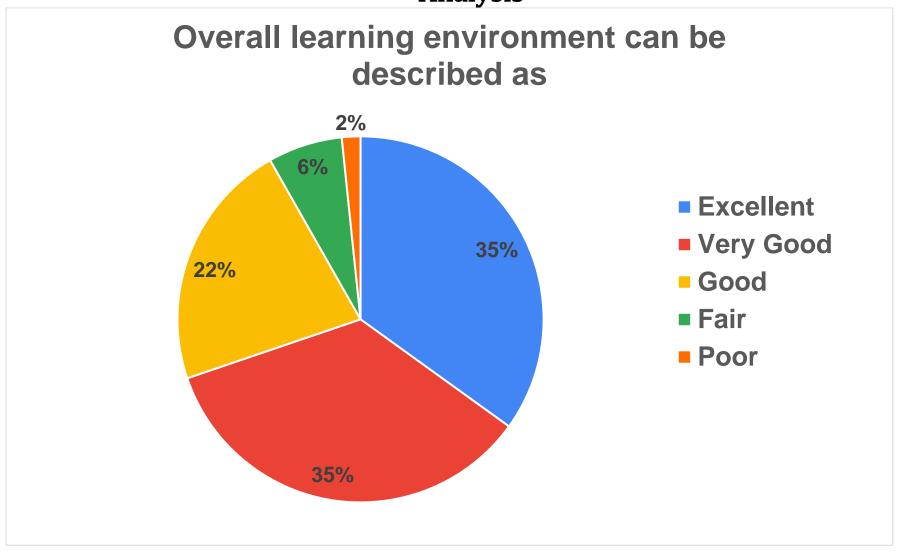

The teaching, mentoring process and extra curricular activities in your institution promote intellectual, social and emotional growth

**Counseling & Support Service** 

Assistance rendered by Teaching/ Non teaching staff related to admissions, examinations, results, scholarships, Library facility etc.