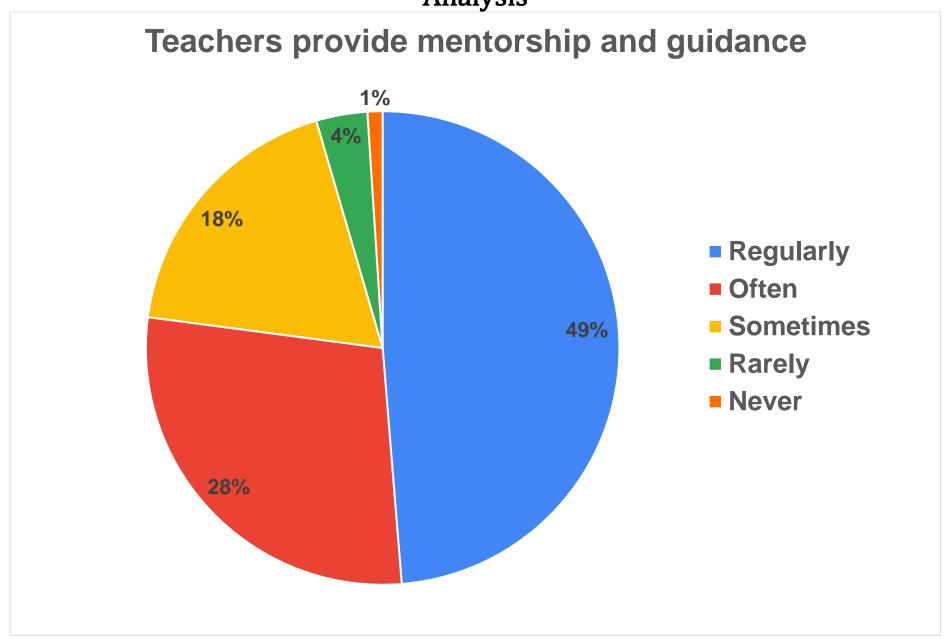

Help rendered by teachers to identify your strengths & weaknesses, to guide you through personal and academic problems

**College Office** 

Gymkhana

**Library Support** 

Health & Hygiene