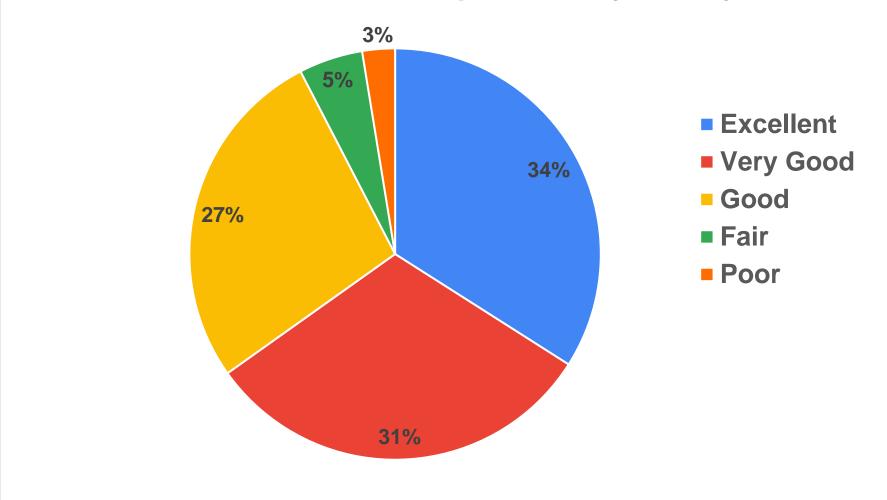

Teaching, Learning and Evaluation















Teacher's feedback to class on class interaction /assignments/ tutorial work /map work /projects/ open book tests etc.









Holistic development







How far does the college promote experiential learning (internships / projects etc.), participative learning (extra curricular activities) and leadership skills for enhancing learning experiences.



The teaching, mentoring process and extra curricular activities in your institution promote intellectual, social and emotional growth







**Counseling & Support Service** 

Assistance rendered by Teaching/ Non teaching staff related to admissions, examinations, results, scholarships, Library facility etc.



Help rendered by teachers to identify your strengths & weaknesses, to guide you through personal and academic problems







**College Office** 

















Gymkhana







**Library Support** 







Health & Hygiene