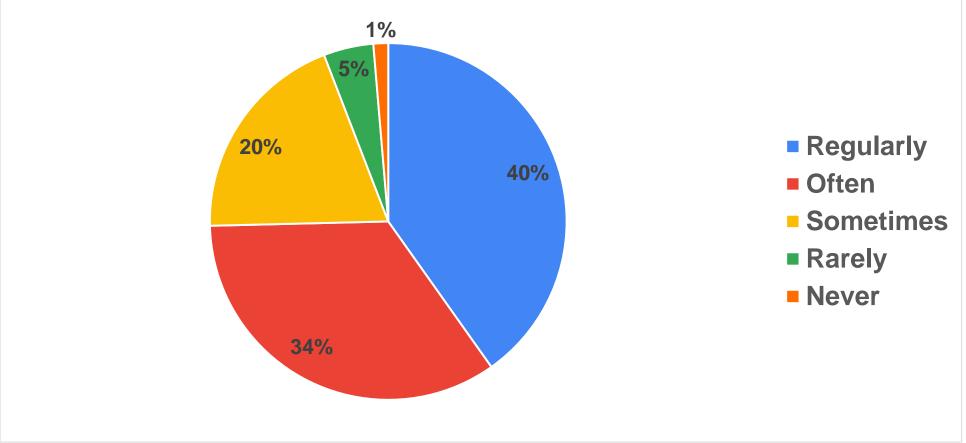

Teaching, Learning and Evaluation

Teacher's feedback to class on class interaction /assignments/ tutorial work /map work /projects/ open book tests etc.

Holistic development

How far does the college promote experiential learning (internships / projects etc.), participative learning (extra curricular activities) and leadership skills for enhancing learning experiences.

The teaching, mentoring process and extra curricular activities in your institution promote intellectual, social and emotional growth

**Counseling & Support Service** 

Assistance rendered by Teaching/ Non teaching staff related to admissions, examinations, results, scholarships, Library facility etc.