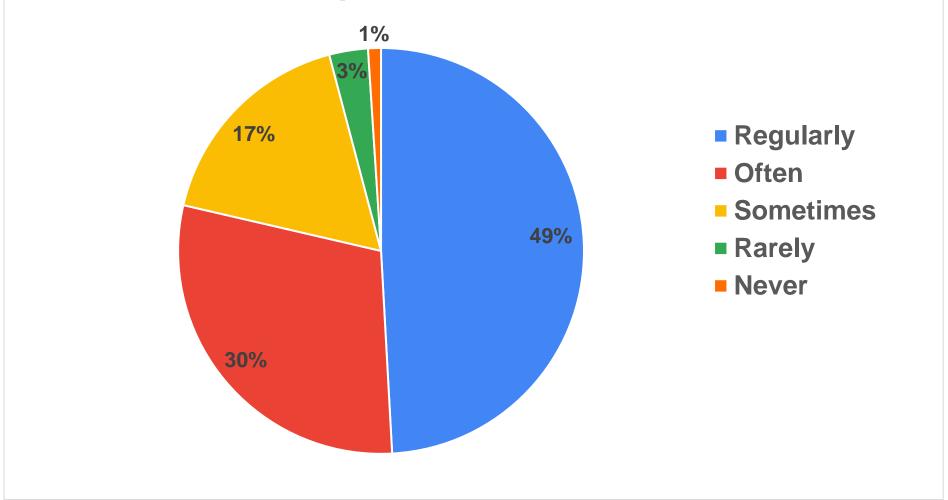

Teaching, Learning and Evaluation

Teacher's feedback to class on class interaction /assignments/ tutorial work /map work /projects/ open book tests etc.

Holistic development

How far does the college promote experiential learning (internships / projects etc.), participative learning (extra curricular activities) and leadership skills for enhancing learning experiences.