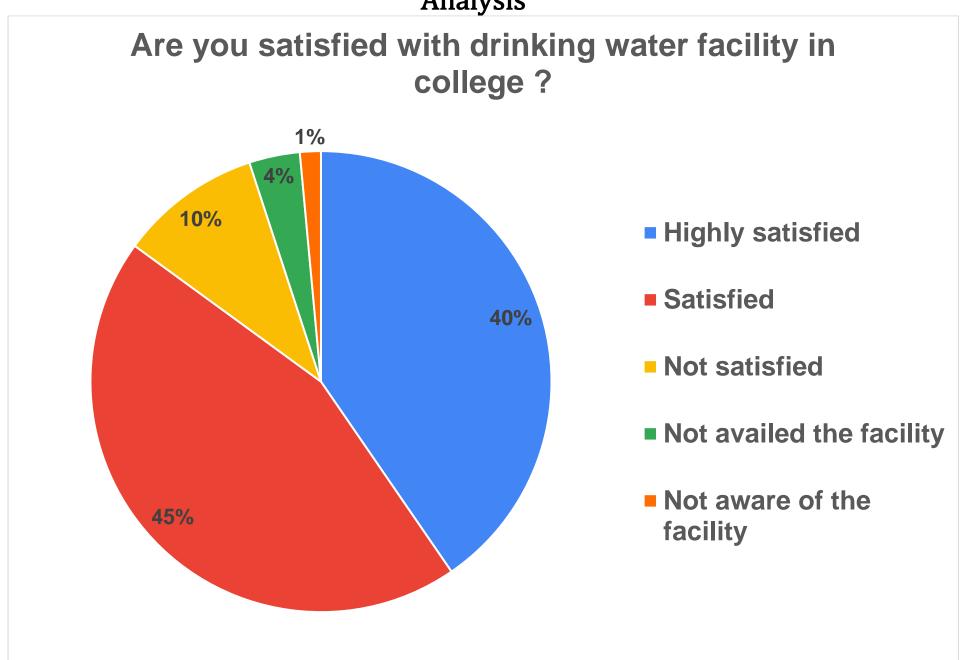

Help rendered by teachers to identify your strengths & weaknesses, to guide you through personal and academic problems

**College Office** 

Gymkhana

**Library Support** 

Health & Hygiene