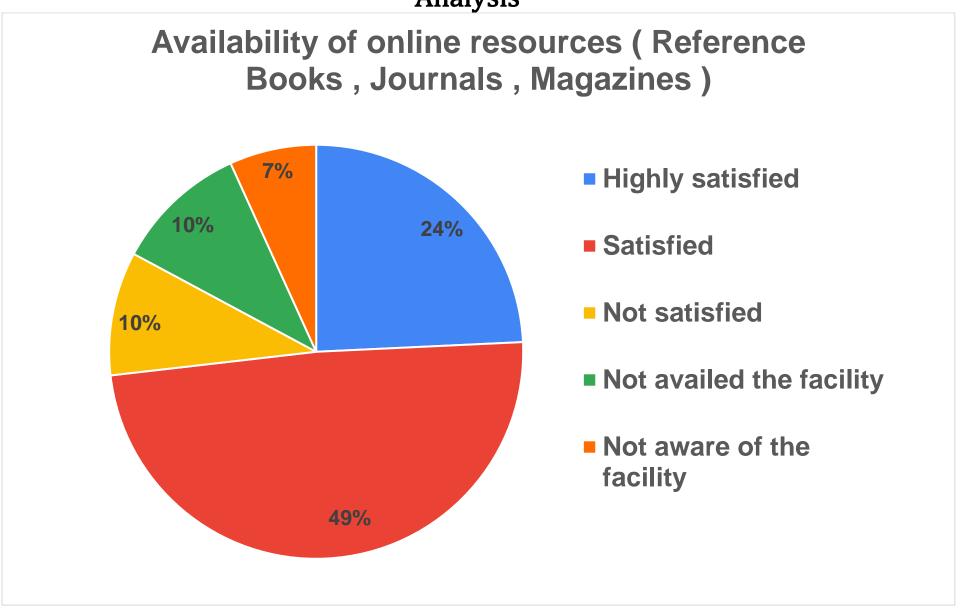

Help rendered by teachers to identify your strengths & weaknesses, to guide you through personal and academic problems

**College Office** 

Gymkhana

**Library Support** 

Health & Hygiene