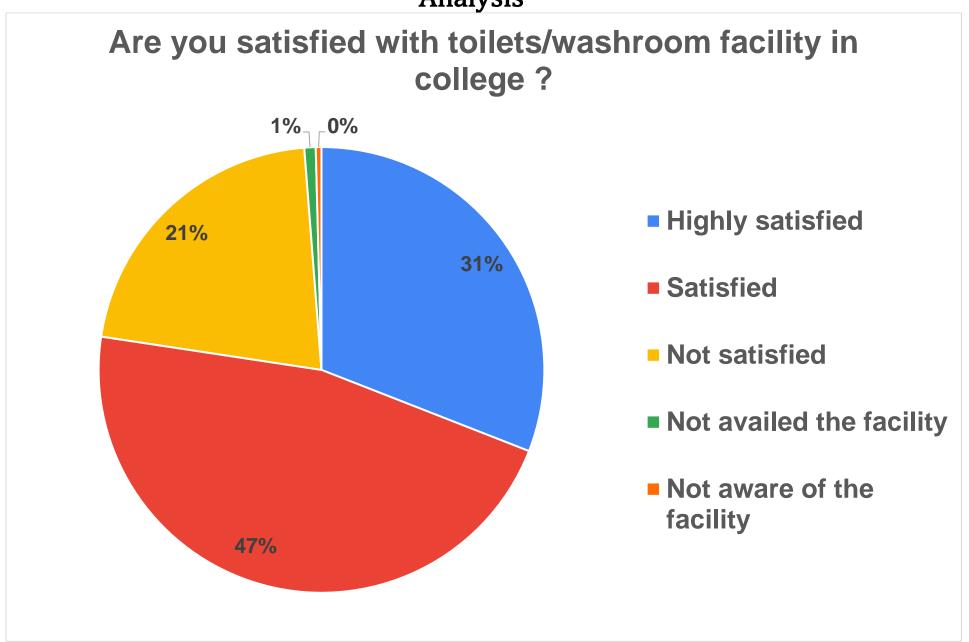

Help rendered by teachers to identify your strengths & weaknesses, to guide you through personal and academic problems

**College Office** 

Gymkhana

**Library Support** 

Health & Hygiene