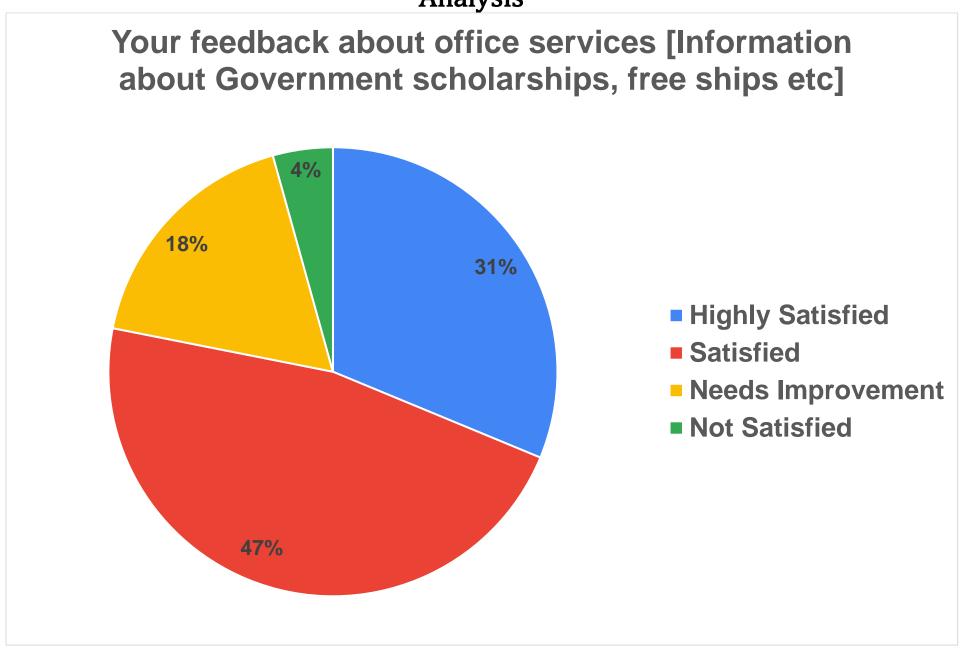

Help rendered by teachers to identify your strengths & weaknesses, to guide you through personal and academic problems

**College Office** 

Gymkhana

**Library Support** 

Health & Hygiene