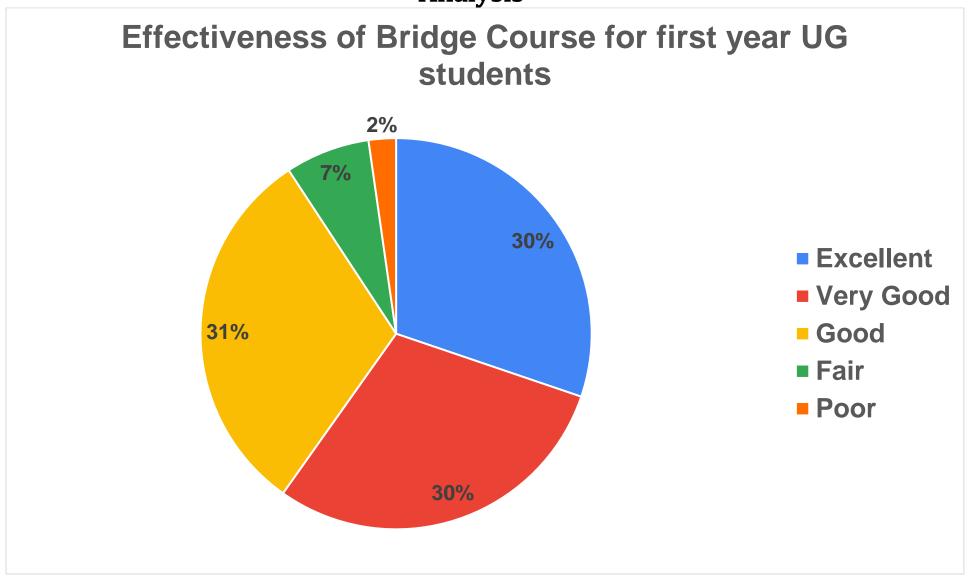

Teaching, Learning and Evaluation

Teacher's feedback to class on class interaction /assignments/ tutorial work /map work /projects/ open book tests etc.

Holistic development

How far does the college promote experiential learning (internships / projects etc.), participative learning (extra curricular activities) and leadership skills for enhancing learning experiences.