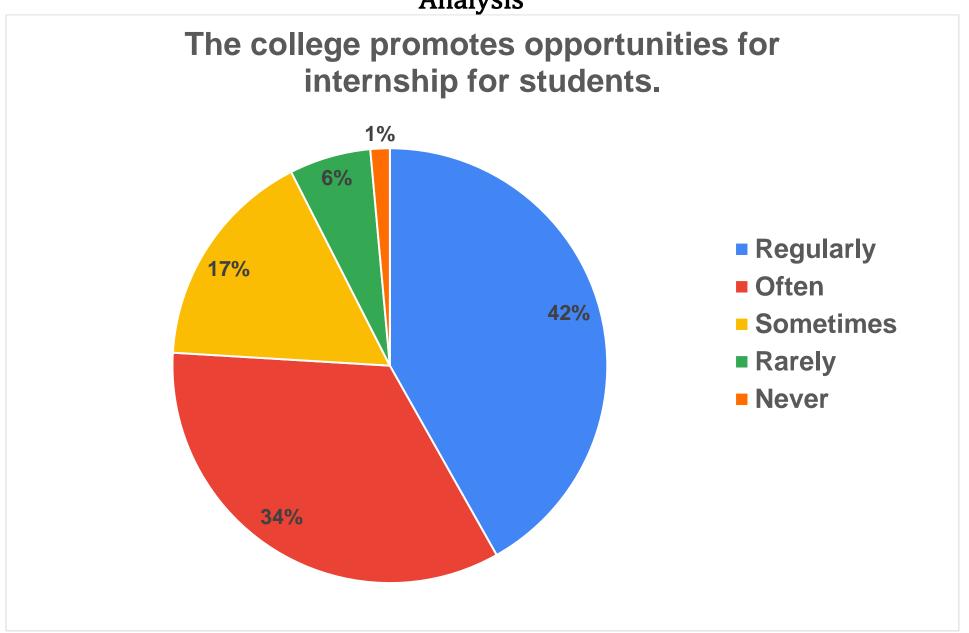

Teaching, Learning and Evaluation

Teacher's feedback to class on class interaction /assignments/ tutorial work /map work /projects/ open book tests etc.

Holistic development

How far does the college promote experiential learning (internships / projects etc.), participative learning (extra curricular activities) and leadership skills for enhancing learning experiences.