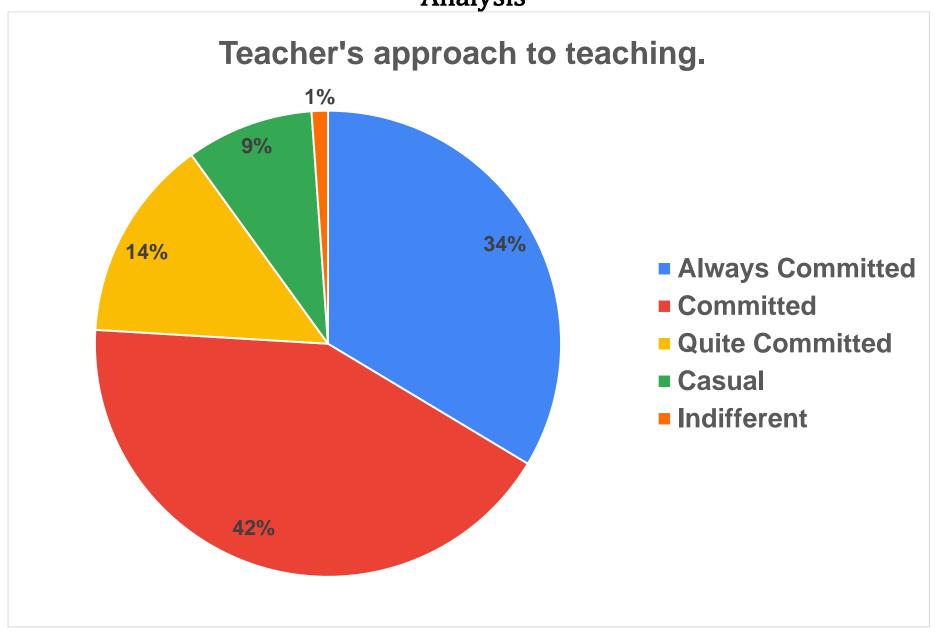

Teaching, Learning and Evaluation

Teacher's feedback to class on class interaction /assignments/ tutorial work /map work /projects/ open book tests etc.

Holistic development

How far does the college promote experiential learning (internships / projects etc.), participative learning (extra curricular activities) and leadership skills for enhancing learning experiences.