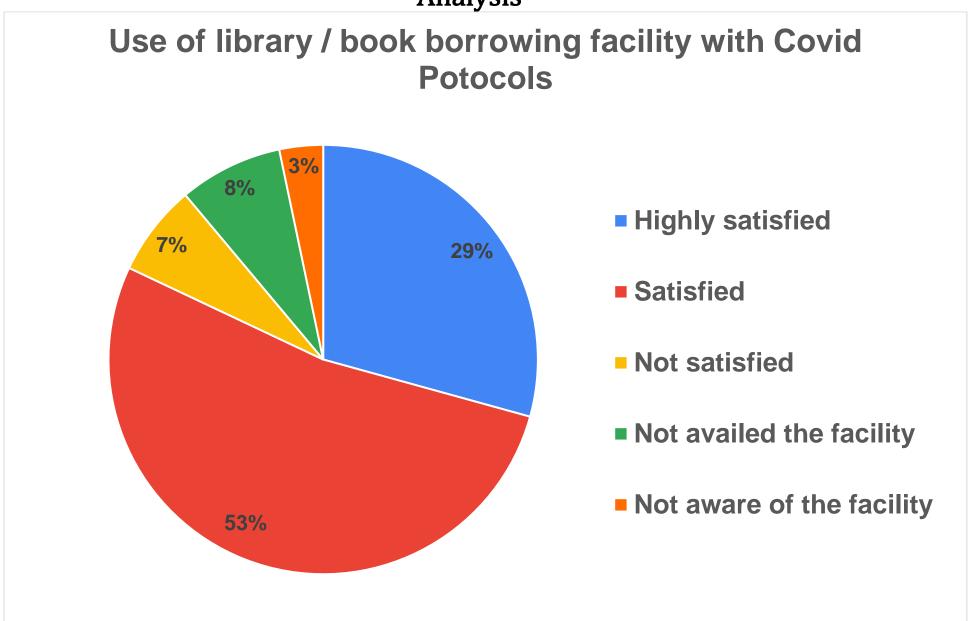

Help rendered by teachers to identify your strengths & weaknesses, to guide you through personal and academic problems

**College Office** 

Gymkhana

**Library Support** 

Health & Hygiene