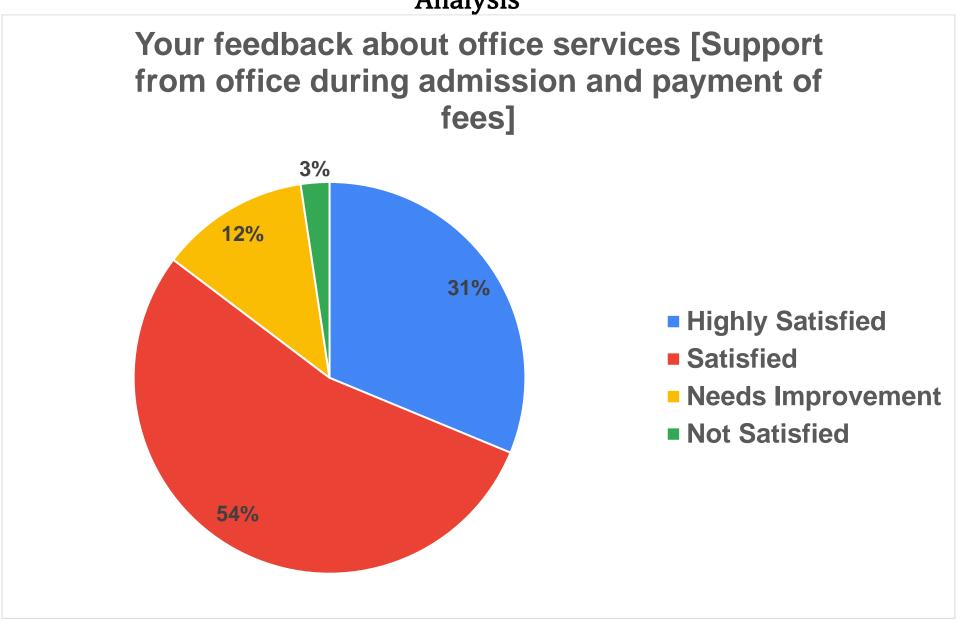

Help rendered by teachers to identify your strengths & weaknesses, to guide you through personal and academic problems

**College Office** 

Gymkhana

**Library Support** 

Health & Hygiene