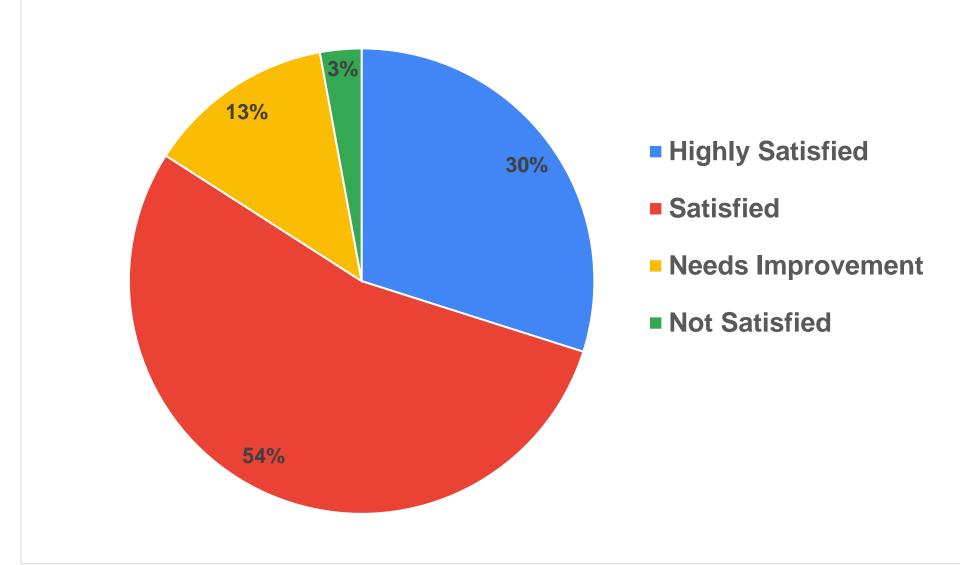

Help rendered by teachers to identify your strengths & weaknesses, to guide you through personal and academic problems

**College Office** 

Gymkhana

**Library Support** 

Health & Hygiene