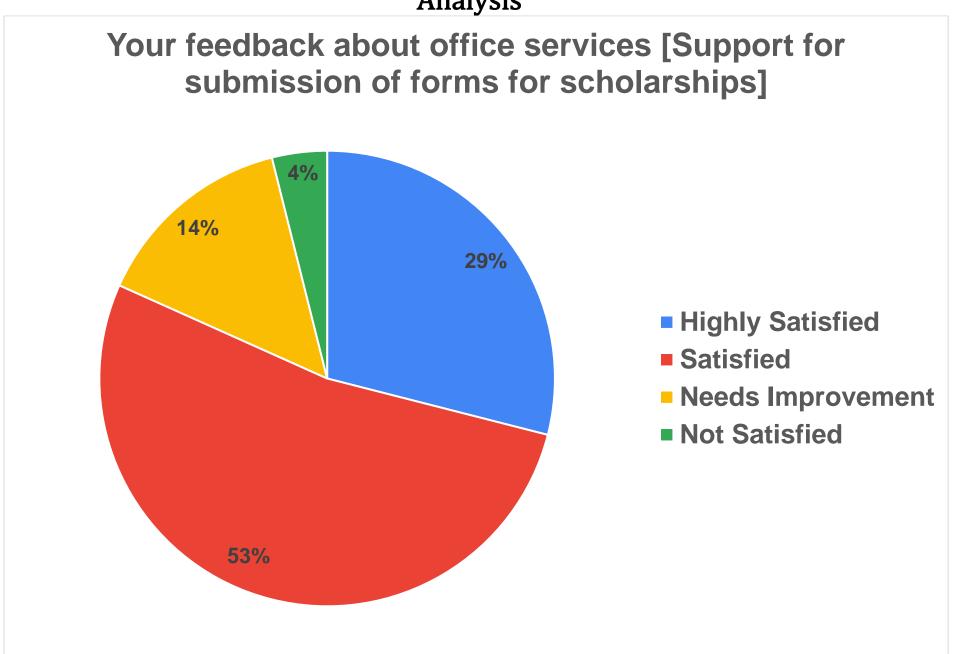

Help rendered by teachers to identify your strengths & weaknesses, to guide you through personal and academic problems

**College Office** 

Gymkhana

**Library Support** 

Health & Hygiene