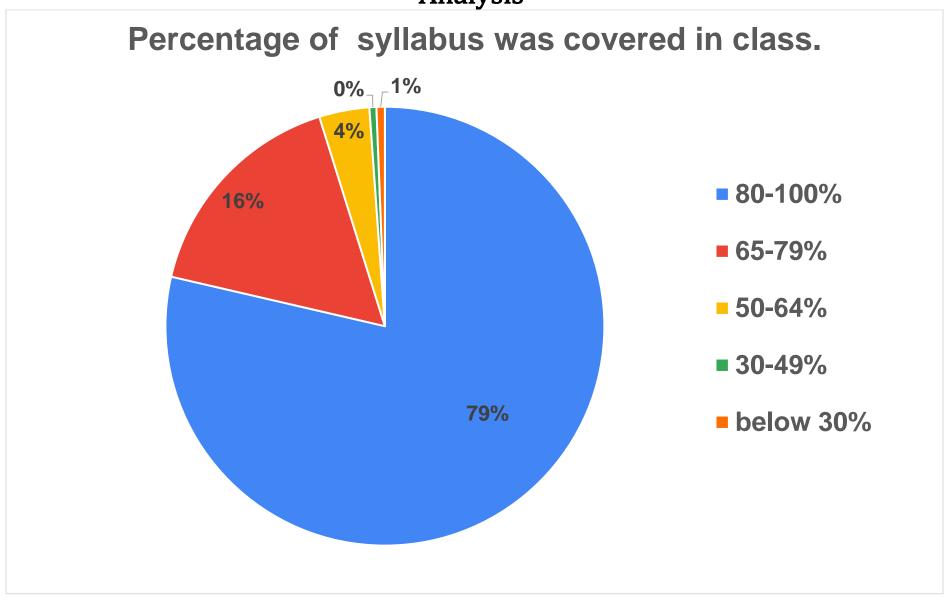

Teaching, Learning and Evaluation

Teacher's feedback to class on class interaction /assignments/ tutorial work /map work /projects/ open book tests etc.

Holistic development

How far does the college promote experiential learning (internships / projects etc.), participative learning (extra curricular activities) and leadership skills for enhancing learning experiences.