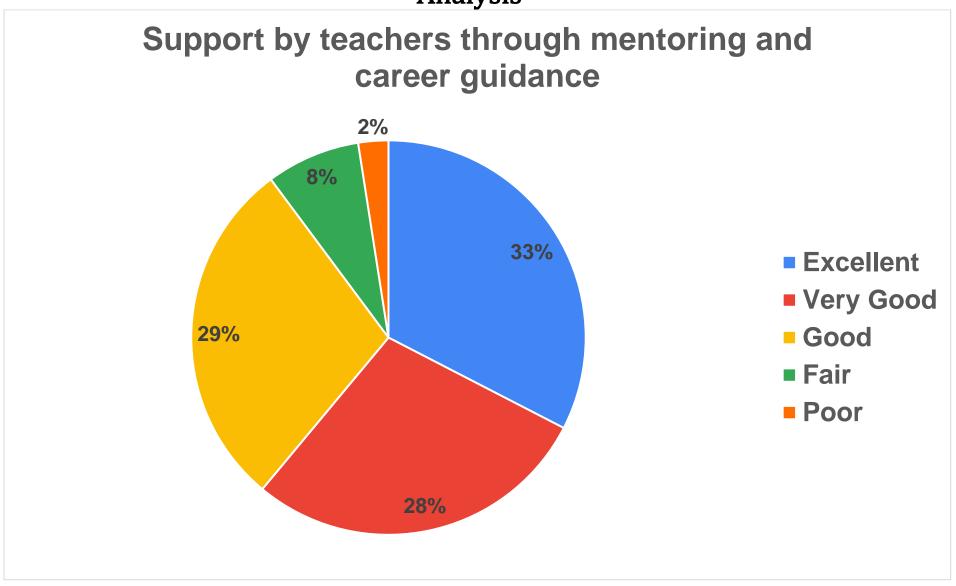

Help rendered by teachers to identify your strengths & weaknesses, to guide you through personal and academic problems

**College Office** 

Gymkhana

**Library Support** 

Health & Hygiene