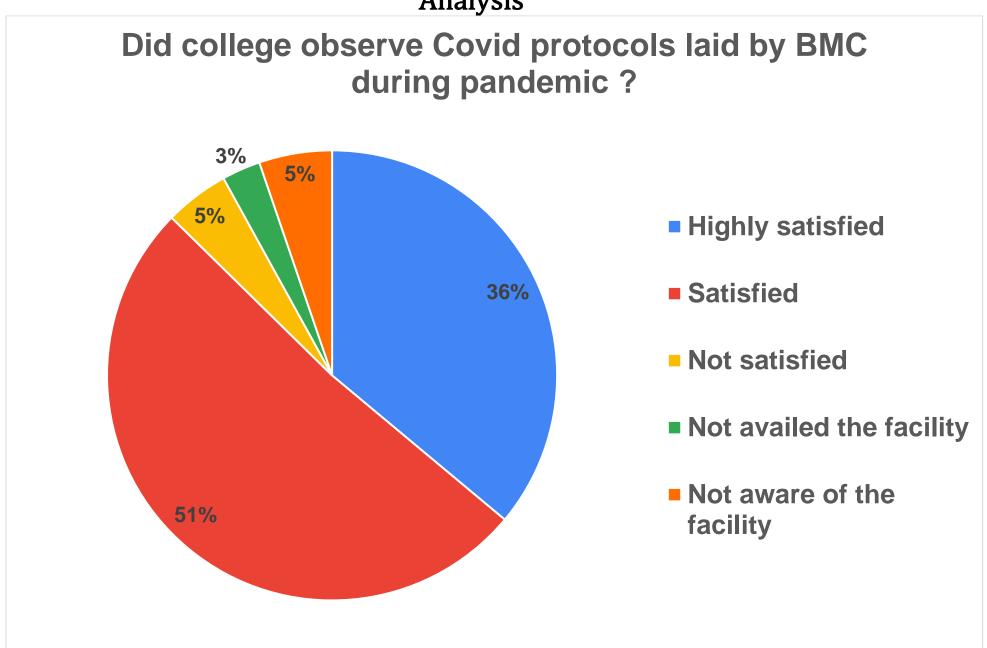

en book tests etc.









Holistic development







How far does the college promote experiential learning (internships / projects etc.), participative learning (extra curricular activities) and leadership skills for enhancing learning experiences.



The teaching, mentoring process and extra curricular activities in your institution promote intellectual, social and emotional growth







**Counseling & Support Service** 

Assistance rendered by Teaching/ Non teaching staff related to admissions, examinations, results, scholarships, Library facility etc.



Help rendered by teachers to identify your strengths & weaknesses, to guide you through personal and academic problems







**College Office** 

















Gymkhana







**Library Support** 







Health & Hygiene