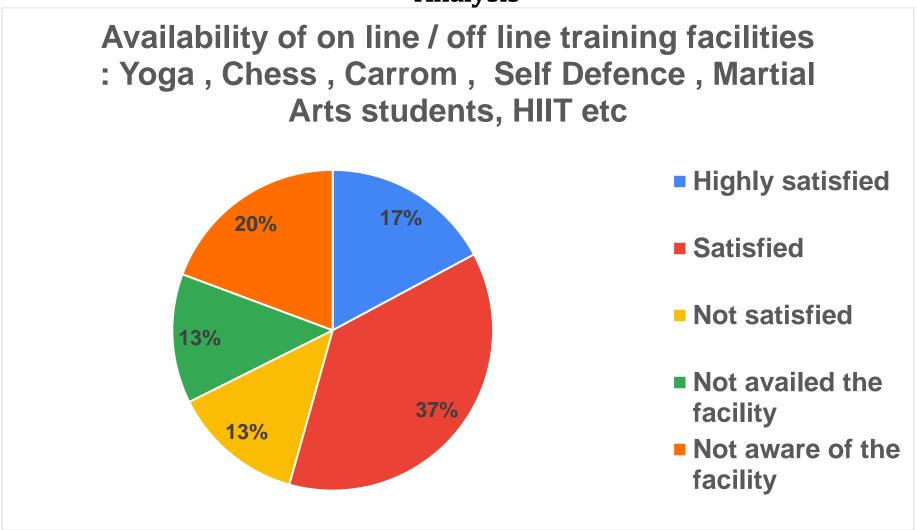

Help rendered by teachers to identify your strengths & weaknesses, to guide you through personal and academic problems

**College Office** 

Gymkhana

**Library Support** 

Health & Hygiene