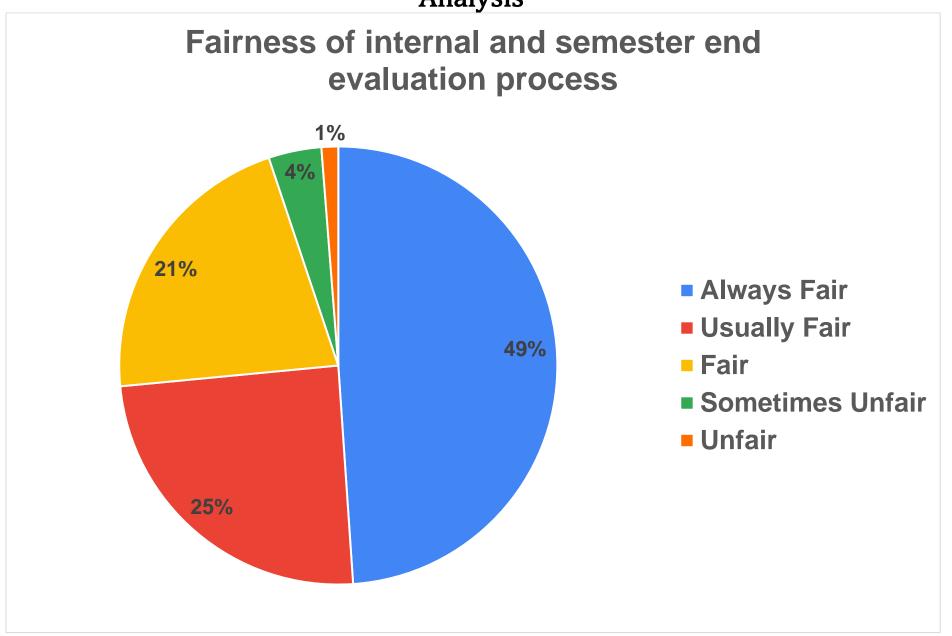

Teaching, Learning and Evaluation

Teacher's feedback to class on class interaction /assignments/ tutorial work /map work /projects/ open book tests etc.

Holistic development

How far does the college promote experiential learning (internships / projects etc.), participative learning (extra curricular activities) and leadership skills for enhancing learning experiences.