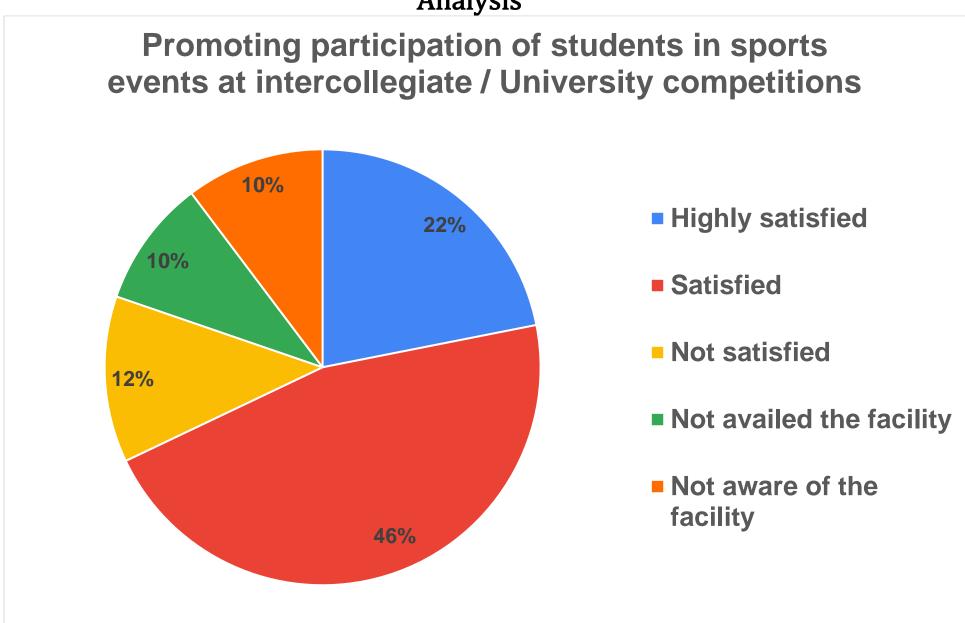

Help rendered by teachers to identify your strengths & weaknesses, to guide you through personal and academic problems

**College Office** 

Gymkhana

**Library Support** 

Health & Hygiene