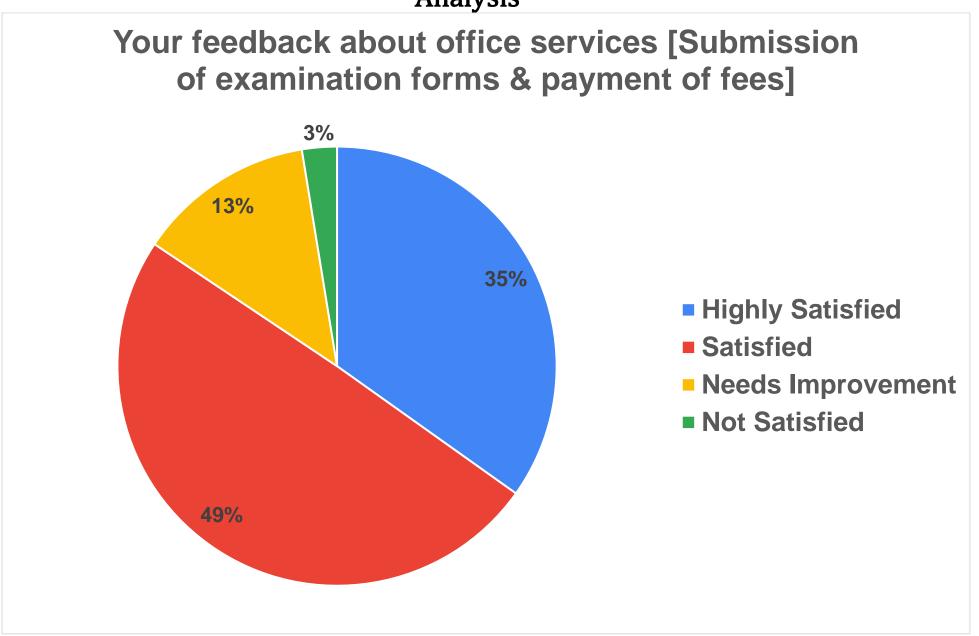

Help rendered by teachers to identify your strengths & weaknesses, to guide you through personal and academic problems

**College Office** 

Gymkhana

**Library Support** 

Health & Hygiene