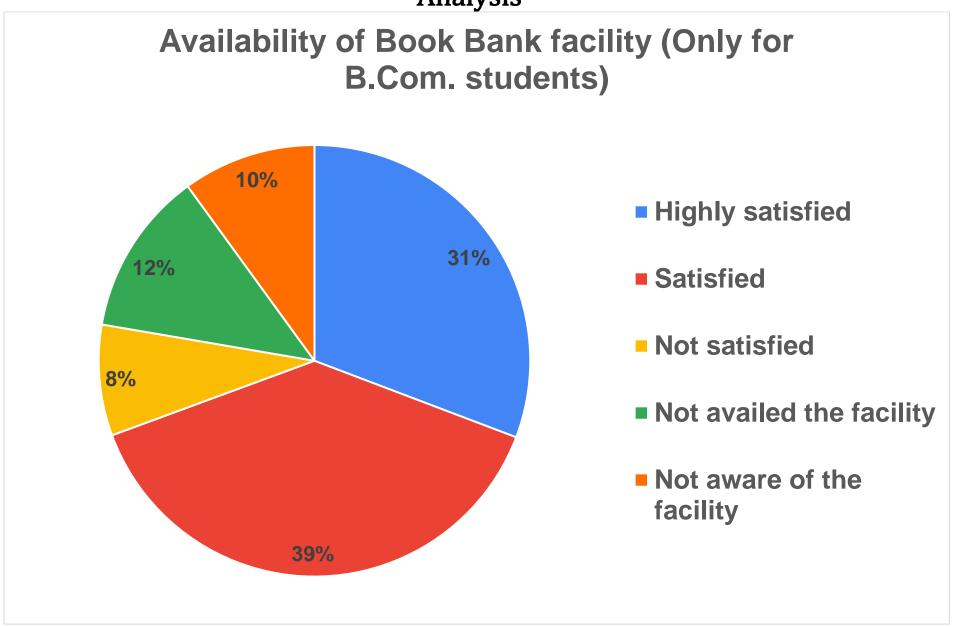

Help rendered by teachers to identify your strengths & weaknesses, to guide you through personal and academic problems

**College Office** 

Gymkhana

**Library Support** 

Health & Hygiene