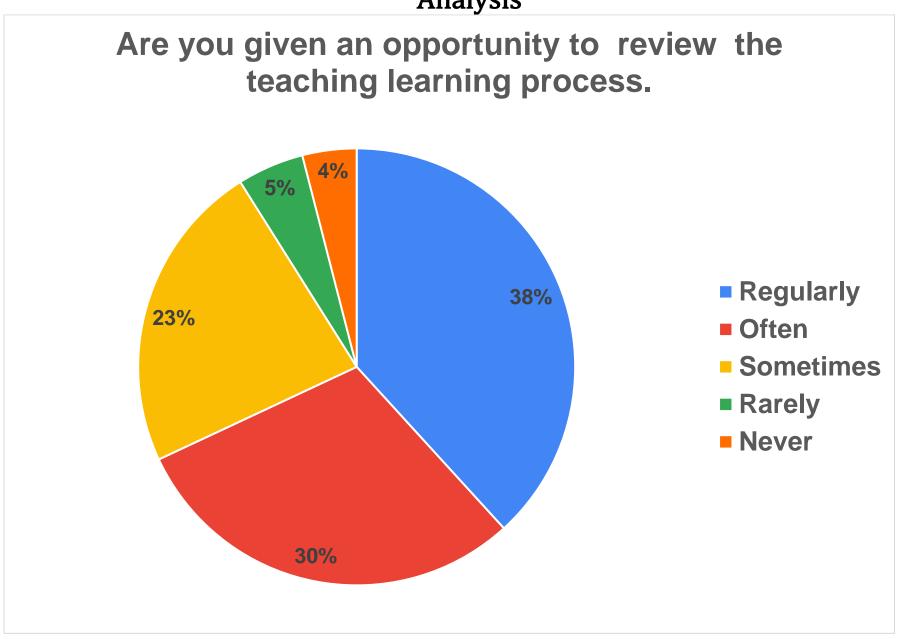

Teaching, Learning and Evaluation

Teacher's feedback to class on class interaction /assignments/ tutorial work /map work /projects/ open book tests etc.

Holistic development

How far does the college promote experiential learning (internships / projects etc.), participative learning (extra curricular activities) and leadership skills for enhancing learning experiences.