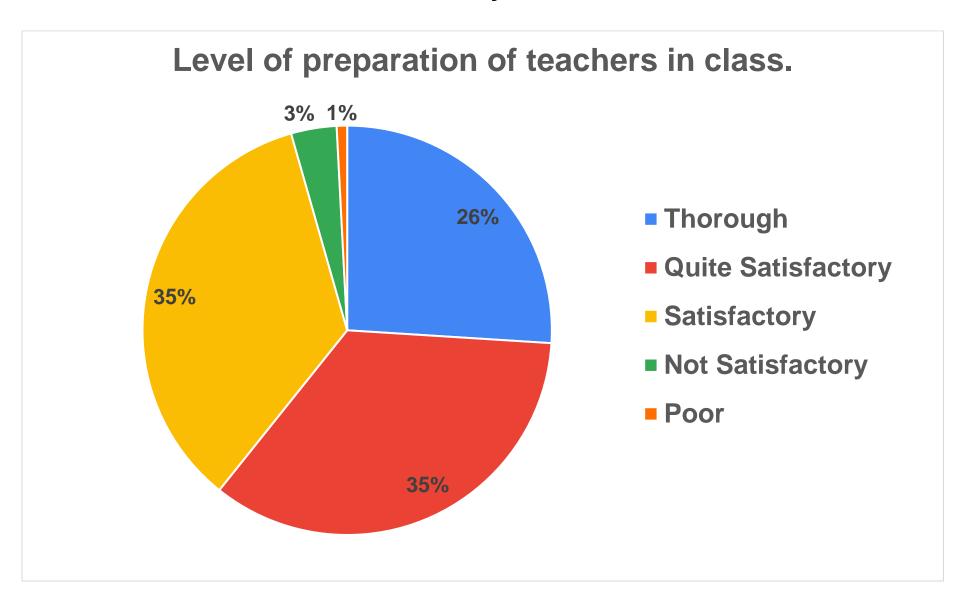

Teaching, Learning and Evaluation

Teacher's feedback to class on class interaction /assignments/ tutorial work /map work /projects/ open book tests etc.

Holistic development

How far does the college promote experiential learning (internships / projects etc.), participative learning (extra curricular activities) and leadership skills for enhancing learning experiences.