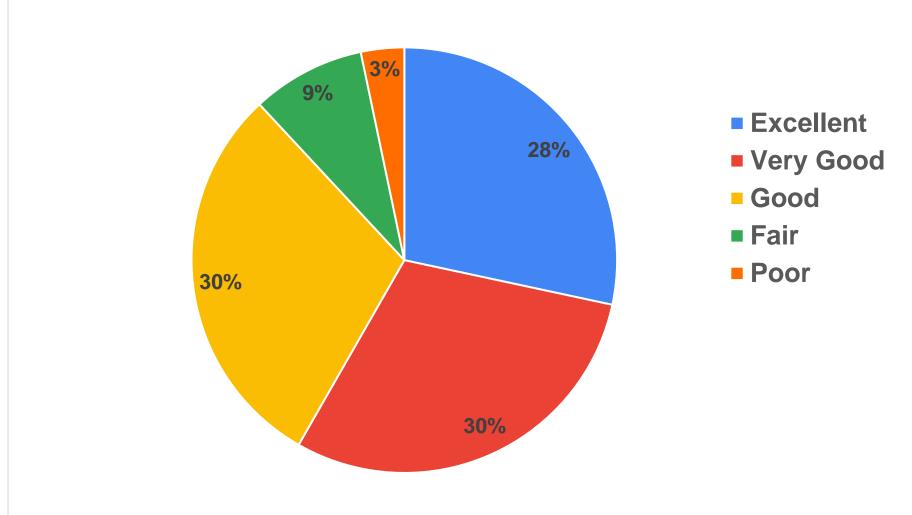

Teacher's feedback to class on class interaction /assignments/ tutorial work /map work /projects/ open book tests etc.









Holistic development







How far does the college promote experiential learning (internships / projects etc.), participative learning (extra curricular activities) and leadership skills for enhancing learning experiences.



The teaching, mentoring process and extra curricular activities in your institution promote intellectual, social and emotional growth







**Counseling & Support Service** 

Assistance rendered by Teaching/ Non teaching staff related to admissions, examinations, results, scholarships, Library facility etc.



Help rendered by teachers to identify your strengths & weaknesses, to guide you through personal and academic problems







**College Office** 

















Gymkhana







**Library Support** 







Health & Hygiene