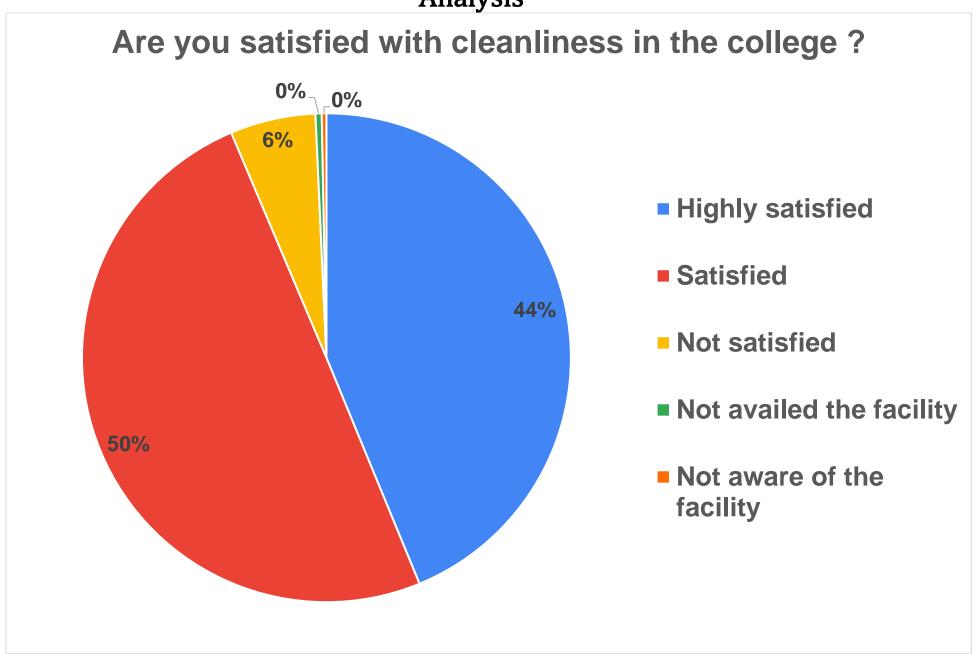

Help rendered by teachers to identify your strengths & weaknesses, to guide you through personal and academic problems

**College Office** 

Gymkhana

**Library Support** 

Health & Hygiene